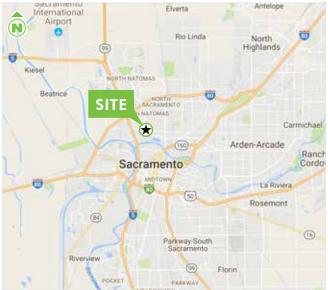

## PROPERTY HIGHLIGHTS

- + Located on the intersection of Truxel Road and W El Camino Avenue two of the main thoroughfares in the Natomas area of Sacramento
- + One mile to Interstate 5 that sees approximately 197,259 cars a day
- + The center serves approximately 128,000 residents within a 3-mile radius
- + Less than five miles to the new Golden 1 Arena in Downtown Sacramento that attracts thousands of visitors every week
- + Surrounded by dense residential and professional office parks

#### **2015 TRAFFIC COUNTS**

| W. El Camino Avenue | 22,596 ADT  |
|---------------------|-------------|
| Interstate 5        | 197,259 ADT |

Source: CoStar

MAPS NOT TO SCALE

AVAILABLE