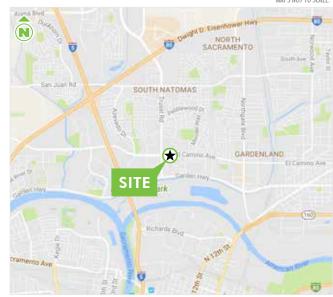

## PROPERTY HIGHLIGHTS

- + Located on the intersection of Truxel Road and W El Camino Avenue two of the main thoroughfares in the Natomas area of Sacramento
- + One mile to Interstate 5 that sees approximately 197,259 cars a day
- + The center serves approximately 128,000 residents within a 3-mile radius
- + Less than five miles to the new Golden 1 Arena in Downtown Sacramento that attracts thousands of visitors every week
- + Surrounded by dense residential and professional office parks