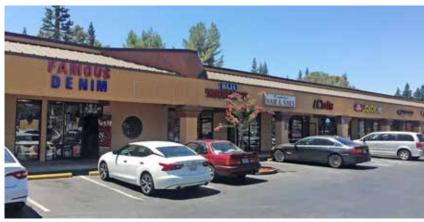

# AVAILABILITY - FOR LEASE

- + 1,750 SF Inline
- + 3,688 SF Endcap (Divisible)

## PROPERTY HIGHLIGHTS

- + Located on the intersection of Truxel Road and W El Camino Avenue two of the main thoroughfares in the Natomas area of Sacramento
- + One mile to Interstate 5 that sees approximately 197,259 cars a day
- + The center serves approximately 128,000 residents within a 3-mile radius
- + Less than five miles to the new Golden 1 Arena in Downtown Sacramento that attracts thousands of visitors every week
- + Surrounded by dense residential and professional office parks