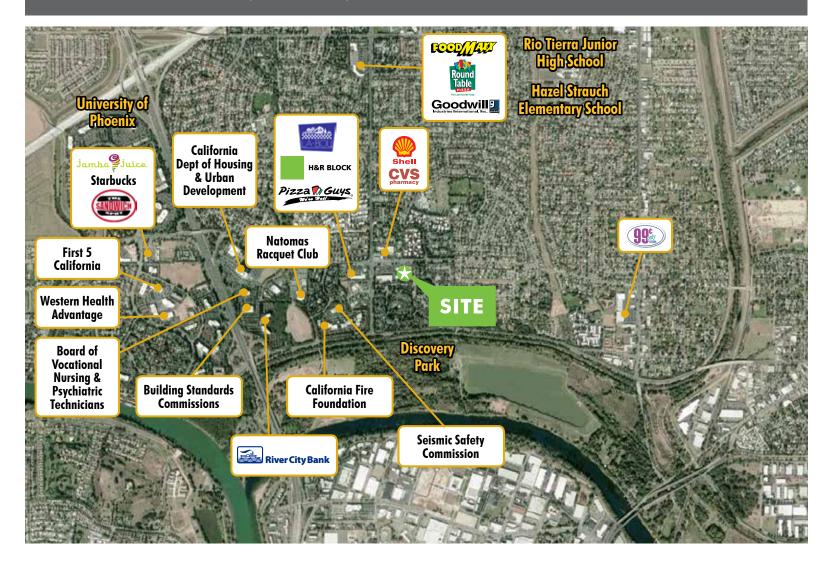

## PROPERTY HIGHLIGHTS

- + Located on the intersection of Truxel Road and W El Camino Avenue two of the main thoroughfares in the Natomas area of Sacramento
- + One mile to Interstate 5 that sees approximately 197,259 cars a day
- + The center serves approximately 128,000 residents within a 3-mile radius
- + Less than five miles to the new Golden 1 Arena in Downtown Sacramento that attracts thousands of visitors every week
- + Surrounded by dense residential and professional office parks