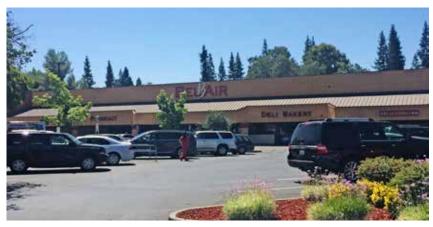

# AVAILABILITY - FOR LEASE

- + 1,750 SF Inline
- + 3,688 SF Endcap (Divisible)

## PROPERTY HIGHLIGHTS

- + Located on the intersection of Truxel Road and W El Camino Avenue two of the main thoroughfares in the Natomas area of Sacramento
- + One mile to Interstate 5 that sees approximately 197,259 cars a day
- + The center serves approximately 128,000 residents within a 3-mile radius
- + Less than five miles to the new Golden 1 Arena in Downtown Sacramento that attracts thousands of visitors every week
- + Surrounded by dense residential and professional office parks