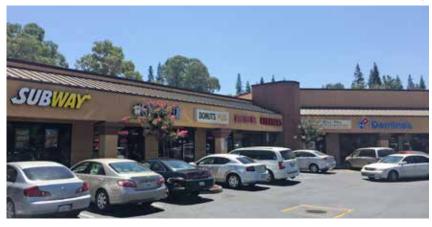

# AVAILABILITY - FOR LEASE

- + 1,750 SF Inline
- + 3,688 SF Endcap (Divisible)

## PROPERTY HIGHLIGHTS

- + Located on the intersection of Truxel Road and W El Camino Avenue two of the main thoroughfares in the Natomas area of Sacramento
- + One mile to Interstate 5 that sees approximately 197,259 cars a day
- + The center serves approximately 128,000 residents within a 3-mile radius
- + Less than five miles to the new Golden 1 Arena in Downtown Sacramento that attracts thousands of visitors every week
- + Surrounded by dense residential and professional office parks