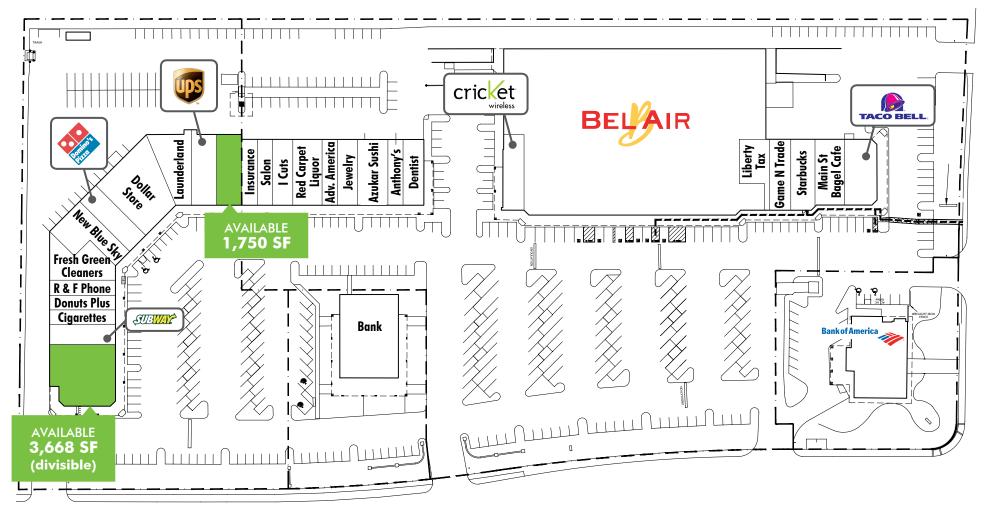

# AVAILABILITY - FOR LEASE

- + 1,750 SF Inline
- + 3,688 SF Endcap (Divisible)

**AVAILABLE** 